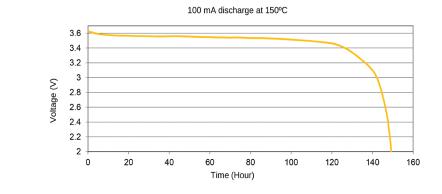

#### Technical Data

Capacity: 15 AH Nominal

Voltage: 3.67 V OCV 3.60 V CCV – 100 mA, 150°C

Constant Current Capability: 100 mA Nominal 250 mA Max

Operating Temperature: -40°F to +302°F -40°C to +150°C